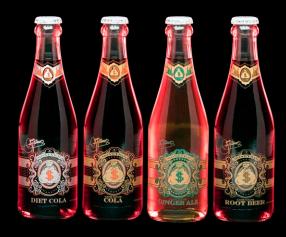

### **PRODUCT ATTRIBUTES**

- Part of the only CSD segment that has continued to grow market share
- Made with all natural flavors, colors and sweetened with pure cane sugar
- All flavors are of vintage style, no harsh finishes, appeals to the masses
- Ultra premium upscale image
- Highly stylized glass bottle with beautifully appointed metallic paints
- Product visually stands out when grouped together with like competition
- Backed and promoted by a rock and roll icon who has millions of fans worldwide

#### **AUTHORIZATIONS**

Gene Simmons MoneyBag sodas are authorized at the following retail chains:

Wegmans (cola, ginger ale, root beer)

Tops Markets (all flavors)

7-11 (cola, diet cola, ginger ale, root beer, cream soda)

Hy-Vee (all flavors)

Meijer (all flavors)

Yokes Fresh markets (all flavors)

Big-Y (all flavors)

Roche Bros. (all flavors)