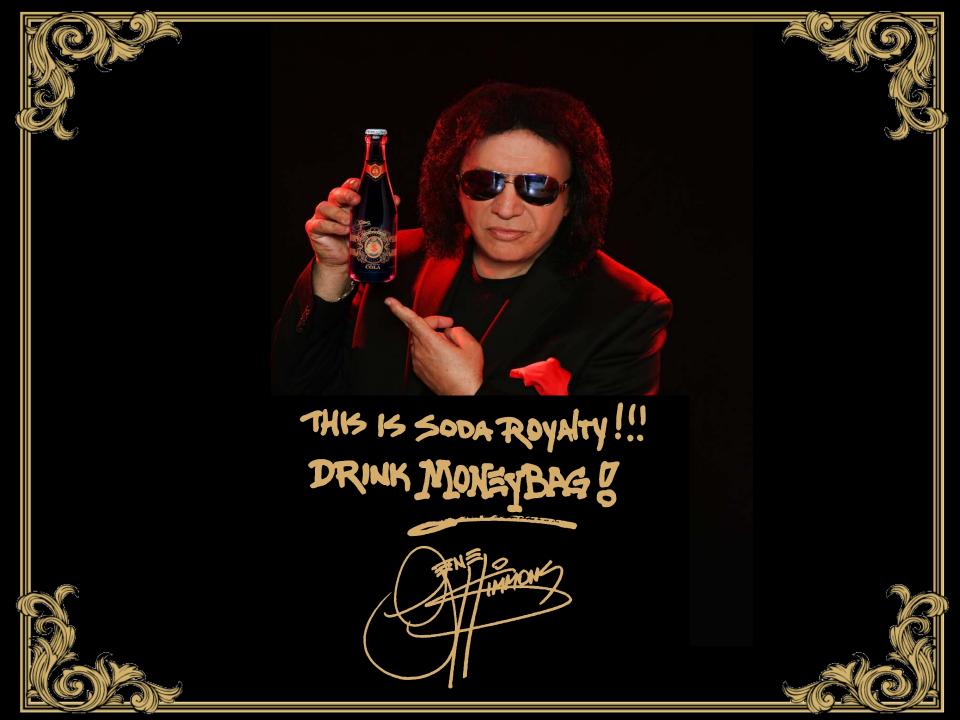

### **PRODUCT ATTRIBUTES**

- Part of the only CSD segment that has continued to grow market share
- Made with all natural flavors, colors and sweetened with pure cane sugar
- All flavors are of vintage style, no harsh finishes, appeals to the masses
- Ultra premium upscale image
- Highly stylized glass bottle with beautifully appointed metallic paints
- Product visually stands out when grouped together with like competition
- Backed and promoted by a rock and roll icon who has millions of fans worldwide