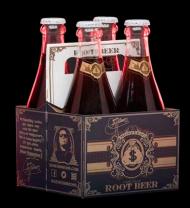

## PROMOTIONAL ITEMS

Display racks (limited), standees, sell sheets, door clings, Custom designs upon request

### PRODUCT SPECS

Case: 16" x10.5" x 9" 34#/case

Four Pack: 5.25" x 5.25" x 9" 5.6#/four pack

Pallet: 48" x 37.5" x 59" 60 cases/ pallet 6 tiers of 10 cases 2040#/pallet